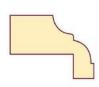

## Dado Rails Profiles



#### DADO DR01 - Dublin Pattern

Dimensions: 44 x 19mm Length(s): 4.2 - 4.8m Available in Redwood



#### DADO MD26

Dimensions: 44 x 19mm Length(s): 4.2 - 4.8m Available in Redwood



# MD DADO MD27 - Picture Rai- 28

Length(s): 4.2 - 4.8m

Available in Redwood



#### DADO MD28

Dimensions: 57 x 19mn Length(s): 4.2 - 4.8m Available in Redwood



#### DADO MD29

Dimensions: 69 x 19mm Length(s): 4.2 - 4.8m



#### DADO MD30

Dimensions: 57 x 19mm Length(s): 4.2 - 4.8m Available in Redwood



#### DADO MD31

Dimensions: 38 x 19mn Length(s): 4.2 - 4.8m



### **BOLECTION BOLI**

Dimensions: 57 x 25mn Length(s): 4.2 - 4.8m Available in Redwood



#### **BOLECTION BOL2**

Dimensions: 44 x 32mm Length(s): 4.2 - 4.8M *Available in Redwood*