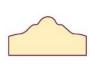

## Dado Rails Profiles



#### DADO DR01 - Dublin Pattern

Dimensions: 44 x 19mm Length(s): 4.2 - 4.8m Available in Redwood



#### DADO MD26

Dimensions: 44 x 19mm Length(s): 4.2 - 4.8m Available in Redwood



# MD DADO MD27 - Picture Rai- 28

Length(s): 4.2 - 4.8m

Available in Redwood



#### DADO MD28

Dimensions: 57 x 19mn Length(s): 4.2 - 4.8m Available in Redwood



#### DADO MD29

Dimensions: 69 x 19mm Length(s): 4.2 - 4.8m



#### DADO MD30

Dimensions: 57 x 19mm Length(s): 4.2 - 4.8m Available in Redwood



#### DADO MD31

Dimensions: 38 x 19mn Length(s): 4.2 - 4.8m



### **BOLECTION BOLI**

Dimensions: 57 x 25mn Length(s): 4.2 - 4.8m Available in Redwood



#### **BOLECTION BOL2**

Dimensions: 44 x 32mm Length(s): 4.2 - 4.8M *Available in Redwood*