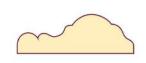

#### DADO MD26

Dimensions: 44 x 19mm Length(s): 4.2 - 4.8m Available in Redwood