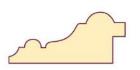

#### DADO MD28

Dimensions: 57 x 19mn Length(s): 4.2 - 4.8m Available in Redwood