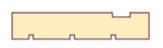

#### **MOULD 1 (12mm)**

Dimensions: 44x12, 69x12, 94x12, 119x12, 144x12mm

Length(s): Available on Request

Available in Whitewood and

Redwood

#### **MOULD 1 (19mm)**

Dimensions: 44 x 19mm, 69 x 19mm, 94 x 19mm, 119 x 19mm, 144 x 19mm, 169 x 19mm

Length(s): Available on Request Available in Whitewood and Redwood