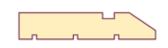

# **MOULD 4**

Dimensions: 69 x 19mm, 94 x 19mm, 119 x 19mm, 144 x 19mm

Length(s): Available on Request

Available in Whitewood and

Redwood