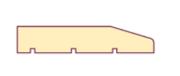

#### MOULD 2

Dimensions: 69 x 1mm, 94 x 19mm, 119 x 19mm, 144 x 19mm

Length(s): Available on Request Available in Whitewood and Redwood