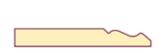

# MOULD 7

Dimensions: 69 x 19mm, 94 x 19mm, 119 x 19mm, 144 x 19mm

Length(s): Available on Request

Available in Whitewood and

Reduced