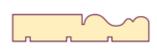

# MOULD 16

Dimensions: 69 x 19mm, 94 x 19mm, 119 x 19mm, 144 x 19mm

Length(s): Available on Request

Available in Whitewood and