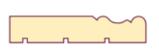

# MOULD 37

Dimensions: 69 x 19mm, 94 x 19mm, 119 x 19mm, 144 x 19mm

Length(s): Available on Request

Available in Whitewood and

Redwood