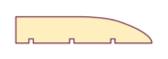

# MOULD 7

Dimensions: 69 x 19mm, 94 x 19mm, 119 x 19mm, 144 x 19mm

Length(s): Available on Request

Available in Whitewood and

Reduced