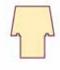

#### REBATED FRAME

Dimensions: 108 x 40mm, 133 x

Length(s): Available on Request

Untreated or treated with

#### **REBATED FRAME**

Dimensions: 108 x 32mm, 133 x

Length(s): Availabe on Request

Untreated or treated with