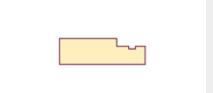

### REBATED FRAME WITH **GROOVE**

Length(s): Availabe on Request

Untreated or treated with