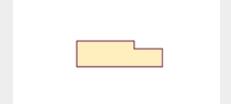

#### REBATED FRAME

Dimensions: 108 x 40mm, 133 x

Length(s): Available on Request

Untreated or treated with