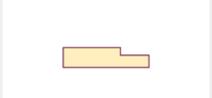

#### **REBATED FRAME**

Dimensions: 108 x 32mm, 133 x

Length(s): Availabe on Request

Untreated or treated with