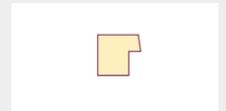

## PREPARED WINDOW FRAME

Dimensions: 69 x 63mm

Length(s): 4.2m

Available in Redwood

Untreated or treated with