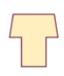

## PREPARED WINDOW FRAME

Dimensions: 69 x 57mm

Optional VacVac treated

Length(s): 4.2m

### PREPARED WINDOW FRAME

Dimensions: 69 x 57mm

Length(s): 4.2m

Untreated or treated with

## PREPARED WINDOW FRAME

Dimensions: 69 x 63mm

Length(s): 4.2m

Available in Redwood

Untreated or treated with

## PREPARED WINDOW FRAME

Dimensions: 69 x 57mm

Length(s): 4.2m

Available in Redwood

Untreated or treated with