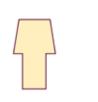

ional VacVac treated

Length(s): 4.2m



### PREPARED WINDOW FRAME

Dimensions: 69 x 57mm

Length(s): 4.2m

Untreated or treated with



### SASH

Length(s): 4.2m

Available in Redwood

Untreated or treated with



### SASH STORMPROOF

Length(s): 4.2mm

Available in Redwood

Untreated or treated with



## PREPARED WINDOW FRAME

Dimensions: 69 x 63mm

Length(s): 4.2m

Available in Redwood

Untreated or treated with



## PREPARED WINDOW FRAME

Dimensions: 69 x 57mm

Length(s): 4.2m

Available in Redwood

Untreated or treated with



# Framing and Rebated Profiles



#### SASH

Dimensions: 57 x 57mm Length(s): 4.2m Available in Redwood Untreated or treated with VacVac



# PREPARED DOOR FRAME O/G

Dimensions: 108 x 69mm Length(s): 5.4m Available in Redwood Untreated or treated with VacVac



#### PREPARED DOOR FRAME

Mullior

Dimensions: 94 x 57mm

Length(s): Available on Request

Available in Redwood

Untreated or treated with

VacVac



## PREPARED DOOR FRAME

Single Rebate

Dimensions: 94 x 57mm

Length(s): Available on Request

Available in Redwood

Untreated or treated with

VacVac



### SLIPPING

Dimensions: 19 x 12mm
Length(s): Availabe on Request
Available in Redwood
Untreated or treated with
VacVac



## SLIPPING

Dimensions: 16 x 16mm

Length(s): Availabe on Request

Available in Redwood

Untreated or treated with

VarVac