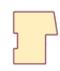

## PREPARED WINDOW FRAME

Dimensions: 69 x 57mm

Optional VacVac treated

Length(s): 4.2m

### PREPARED WINDOW FRAME

Dimensions: 69 x 57mm

Length(s): 4.2m

Untreated or treated with