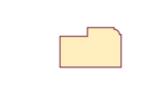

## PREPARED WINDOW FRAME

Dimensions: 69 x 57mm

Length(s): 4.2m

Available in Redwood

Untreated or treated with