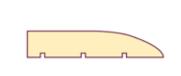

44mm x 19mm Profile No#: MD 02



## Mould 04

Dimensions: 69mm x 19mm, 94mm x 19mm, 119mm x 19mm, 144mm x 19mm Profile No#: MD 04



## Mould 07

Dimensions: 69mm x 19mm, 94mm x 19mm, 119mm x 19mm, 144mm x 19mm



## Mould 11

94mm x 19mm, 119mm x 19mm, 144mm x 19mm
Profile No#: MD 11



## Mould 13

Dimensions: 94mm x 19mm, 119mm x 19mm, 144mm x 19mn Profile No#: MD 13



## Mould 16

Dimensions: 69mm x 19mm, 94mm x 19mm, 119mm x 19mm 144mm x 19mm Profile No#: MD 16



## Mould 38

Dimensions: 94mm x 19mm, 119mm x 19mm, 144mm x 19mm Profile No#: MD 38



# Standard Moulded Profiles



## Mould 43



## Mould 57

94mm x 19mm, 119mm x 19mm, 144mm x 19mm



## Mould 71

94mm x 19mm, 119mm x 19mm, 144mm x 19mm



## Mould 73

Dimensions: 69mm x 19mm, 94mm x 19mm, 119mm x 19mm, 144mm x 19mm



## Mould 91

94mm x 19mm, 119mm x 19mm, 144mm x 19mm