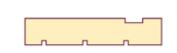

## Mould 04

Dimensions: 69mm x 19mm, 94mm x 19mm, 119mm x 19mm, 144mm x 19mm Profile No#: MD 04