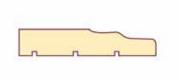

m, 94mm x 12mm Profile No#: MD 01



## Mould 01 - (2)

Dimensions: 69mm x 19mm, 94mm x 19mm, 119mm x 19mm 144mm x 19mm Profile No#: MD 01



#### Mould 02

Dimensions: 69mm x 1mm, 94mm x 19mm, 119mm x 19mm 144mm x 19mm Profile No#: MD 02



## Mould 04

Dimensions: 69mm x 19mm, 94mm x 19mm, 119mm x 19mm, 144mm x 19mm Profile No#: MD 04



## Mould 07

Dimensions: 69mm x 19mm, 94mm x 19mm, 119mm x 19mm, 144mm x 19mm



## Mould 11

94mm x 19mm, 119mm x 19mm, 144mm x 19mm
Profile No#: MD 11



## Mould 13

Dimensions: 94mm x 19mm, 119mm x 19mm, 144mm x 19mn Profile No#: MD 13



## Mould 16

Dimensions: 69mm x 19mm, 94mm x 19mm, 119mm x 19mm 144mm x 19mm Profile No#: MD 16



## Mould 38

Dimensions: 94mm x 19mm, 119mm x 19mm, 144mm x 19mm Profile No#: MD 38



# Standard Moulded Profiles



## Mould 43



## Mould 57

94mm x 19mm, 119mm x 19mm, 144mm x 19mm



## Mould 71

94mm x 19mm, 119mm x 19mm, 144mm x 19mm



## Mould 73

Dimensions: 69mm x 19mm, 94mm x 19mm, 119mm x 19mm, 144mm x 19mm



## Mould 91

94mm x 19mm, 119mm x 19mm, 144mm x 19mm