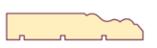

#### Mould 02

Dimensions: 69mm x 1mm, 94mm x 19mm, 119mm x 19mm 144mm x 19mm Profile No#: MD 02