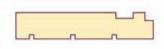

#### Mould 02

Dimensions: 69mm x 1mm, 94mm x 19mm, 119mm x 19mm 144mm x 19mm Profile No#: MD 02