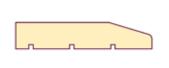

## Mould 38

Dimensions: 94mm x 19mm, 119mm x 19mm, 144mm x 19mm Profile No#: MD 38