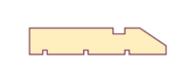

#### Mould 02

Dimensions: 69mm x 1mm, 94mm x 19mm, 119mm x 19mm 144mm x 19mm Profile No#: MD 02